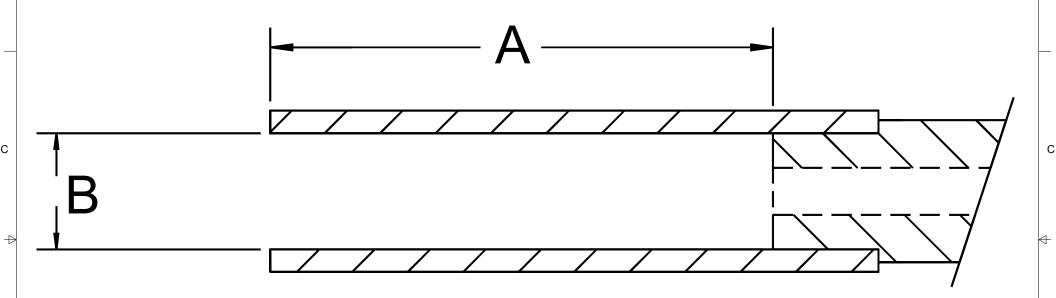

- 1. Please provide the "working length" (noted as "A" in the diagram) of the muzzle brake. The working length is described as the length from the outer edge of the muzzle brake to the muzzle of the gun barrel itself.
- 2. Please provide the inside diameter of the muzzle brake noted as "B" in the diagram. If the muzzle brake is tapered, please provide the smallest inside diameter.