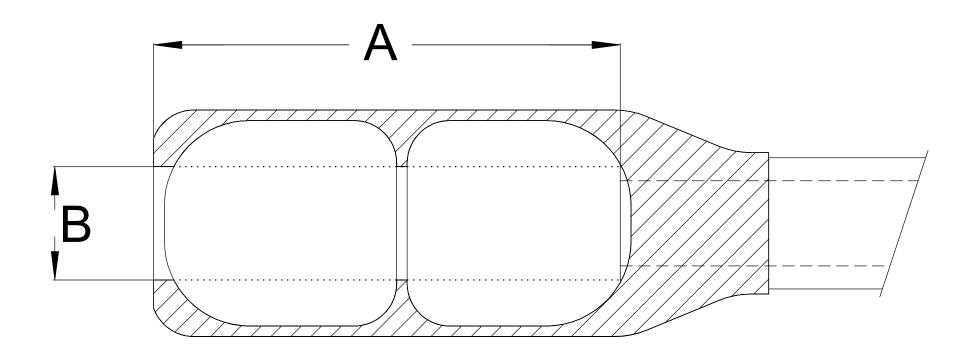

- 1. Please provide the "working length" (noted as "A" in the diagram) of the muzzle brake. The working length is described as the length from the outer edge of the muzzle brake to the muzzle of the gun barrel itself.
- 2. Please provide the inside diameter of the muzzle brake noted as "B" in the diagram. If the muzzle brake is tapered, please provide the smallest inside diameter.

NOTE: Some (normally over 150mm) large caliber muzzle brakes will include a "web" for support or strength, this "web" may be the smallest INSIDE dimension of the muzzle brake and should also be measured (if applicable).