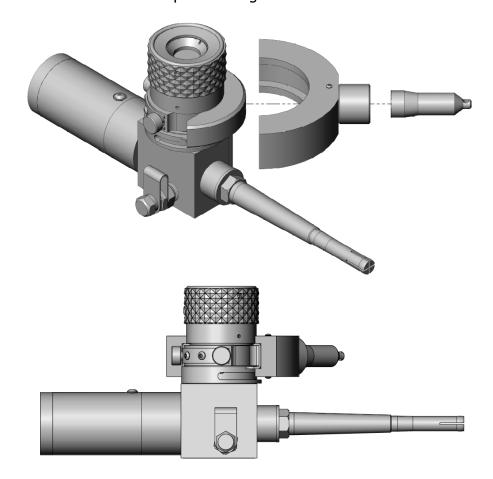

## **FLH Reticle Illuminator Kit**

Our new Reticle Illuminator Accessory Part # BS-FLH will ease the task of illuminating the Graflex proprietary reticle. The standard approach requires the user place a penlight at the boresight telescope light port making it somewhat cumbersome. The new Reticle Illuminator affixes to the boresight telescope making it's use 100% hands-free. The illuminator uses 4 each LR41 batteries for 8 hours of run time. The standard light color is white with blue, green, or red light available as an option.

NOTE: The light will illuminate reticle lines only and not the entire reticle making it simple to discern the reticle line upon the target.

BS-FLHH Flashlight Holder BS-Nano-W White Light Flashlight BS-Nano-G Green Light Flashlight BS-Nano-R Red Light Flashlight BS-Nano-B Blue Light Flashlight BS-LR41 Duracell Batteries (4 per)

NOTE: Battery equivalent to LR41 is 384 and 392