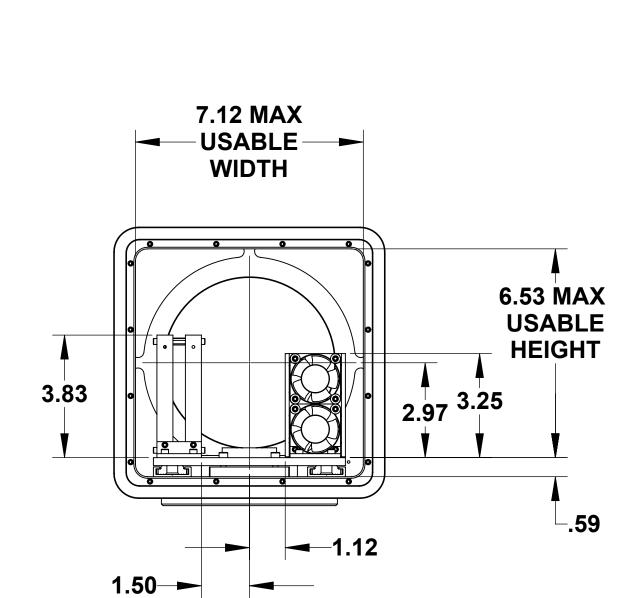

#### Mechanical

Weight: 17.4 LB (7.85 KG)

Exterior (Nominal): 8.9" x 8.9", L = 18.2", 24.2", Custom Length

Exterior Mount: 16 x 1/4-20 Holes Centered

Interior Useable Cavity (18"): 7.12" (W) x 6.43" (T) x  $^{\sim}$  15.0" (L) Interior Useable Cavity (24"): 7.12" (W) x 6.43" (T) x  $^{\sim}$  21.0" (L)