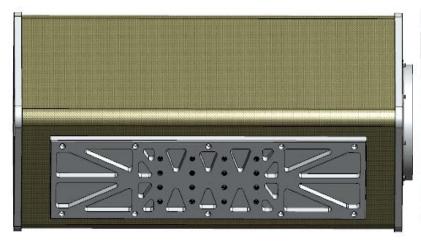

#### Mechanical

Weight: 17.4 LB (7.85 KG)

Exterior (Nominal): 8.9" x 8.9", L = 18.2", 24.2", Custom Length

Exterior Mount: 16 x 1/4-20 Holes Centered

Interior Useable Cavity (18"): 7.12" (W) x 6.43" (T) x  $^{\sim}$  15.0" (L) Interior Useable Cavity (24"): 7.12" (W) x 6.43" (T) x  $^{\sim}$  21.0" (L)

Interior Mount: Universal Sun Shield: Optional