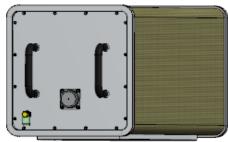

Interior Mount: Universal Sun Shield: Optional

### Electrical

Voltage: 12 VDC (Standard), 24 VDC (Optional)

Receptacle (Standard): PTB-14-19P Receptacle (Optional): Up to 41 Pins Available Pins: Up to 41 (Contact Factory) Heater with Thermostat (Standard): 80 Watts

Fan (Standard): 2.5 Watts, 27.5 CFM DIS-III: Wired for Simple Install

COL

ROW

REV.