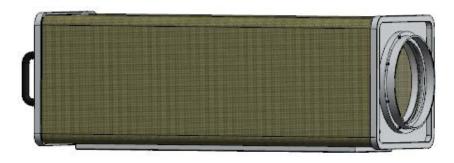

# **Graflex CFE8 Series - Carbon Fiber Enclosures**

June 28, 2018

Graflex CFE8 series Carbon Fiber Enclosures provide extreme strength at the lightest possible weight. All our enclosures are IP66 rated, nitrogen purgeable, and include climate control features as standard providing a dust and moisture free environment for large sensors of any type.

#### Mechanical

Weight: 17.4 LB (7.85 KG)

Exterior (Nominal): 8.9" x 8.9", L = 18.2", 24.2", Custom Length

Exterior Mount: 16 x 1/4-20 Holes Centered

Interior Useable Cavity (18"): 7.12" (W) x 6.43" (T) x  $^{\sim}$  15.0" (L) Interior Useable Cavity (24"): 7.12" (W) x 6.43" (T) x  $^{\sim}$  21.0" (L)