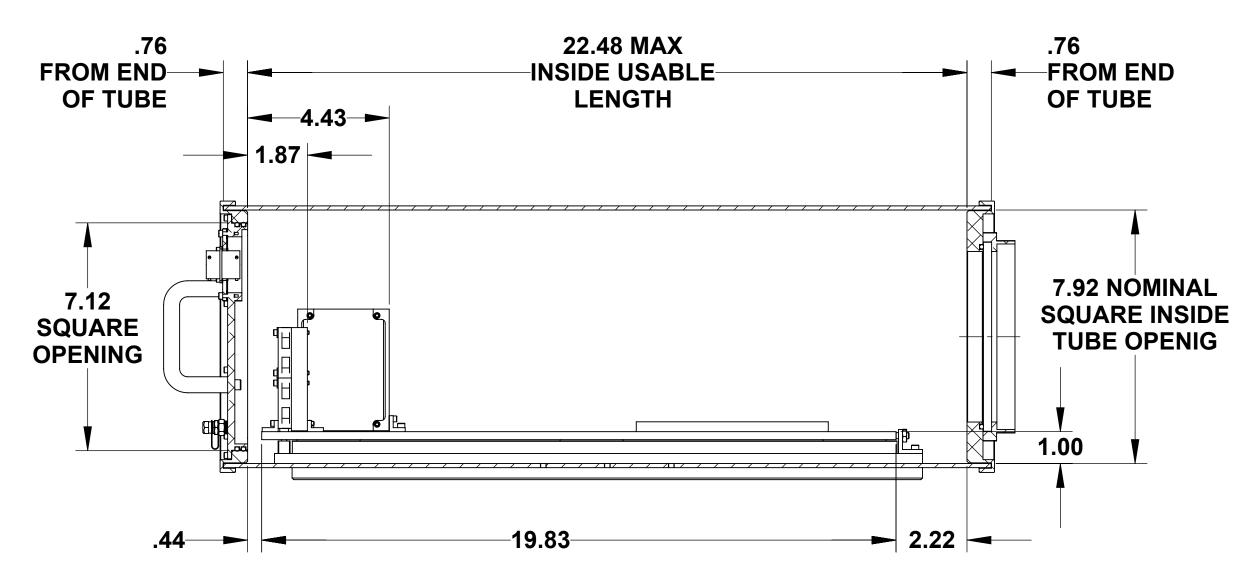

#### Mechanical

Weight: 17.4 LB (7.85 KG)

Exterior (Nominal): 8.9" x 8.9", L = 18.2", 24.2", Custom Length

Exterior Mount: 16 x 1/4-20 Holes Centered

Interior Useable Cavity (18"): 7.12" (W) x 6.43" (T) x  $^{\sim}$  15.0" (L) Interior Useable Cavity (24"): 7.12" (W) x 6.43" (T) x  $^{\sim}$  21.0" (L)