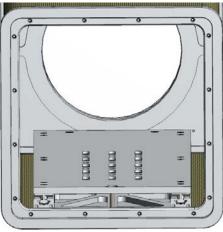

### Electrical

Voltage: 12 VDC (Standard), 24 VDC (Optional)

Receptacle (Standard): PTB-14-19P Receptacle (Optional): Up to 41 Pins Available Pins: Up to 41 (Contact Factory) Heater with Thermostat (Standard): 80 Watts

Fan (Standard): 2.5 Watts, 27.5 CFM DIS-III: Wired for Simple Install

COL

ROW

REV.